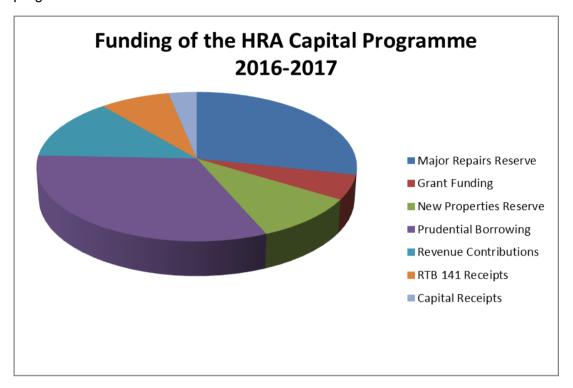

# 12.0 The Draft Capital Budgets 2015-16 to 2018-19

12.1 The draft Housing Revenue Capital Programme for 2016-17 that is proposed for Members' approval is £11.4m, which will be funded from the HRA reserves, revenue contributions to capital, prudential borrowing, grant funding and RTB 1-4-1 receipts. A summary of this programme and the proposed funding sources are shown in the following table:

| TABLE 3 – HRA CAPITAL PROGRAMME         |         |         |         |         |
|-----------------------------------------|---------|---------|---------|---------|
|                                         | 2016-17 | 2017-18 | 2018-19 | 2019-20 |
|                                         | £'000   | £'000   | £'000   | £'000   |
| Total HRA Capital Programme Expenditure | 11,450  | 3,615   | 3,495   | 3,195   |
|                                         |         |         |         |         |
| HRA Capital Resources Used:             |         |         |         |         |
| HRA Major Repairs Reserve               | 3,260   | 3,090   | 2,970   | 2,670   |
| HRA Revenue Contributions               | 1,522   | 525     | 525     | 525     |
| New Properties Reserve                  | 1,479   |         |         |         |
| Grant Funding                           | 610     |         |         |         |
| Prudential Borrowing                    | 3,675   |         |         |         |
| RTB 1-4-1 Receipts                      | 904     |         |         |         |
| Total Funding                           | 11,450  | 3,615   | 3,495   | 3,195   |