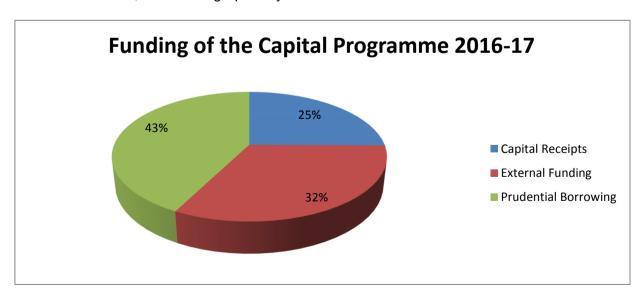

A summary of the 2016-2020 capital resources utilised to fund the Capital programme is detailed in Annex 1, but shown graphically below.

- 14.8 **Capital Grants** these are offered by external funders to assist with certain types of expenditure. Capital grants include: Environment Agency, Lottery funding and European grants. The Disabled Facilities Grants allocation for 2015-16 is £1.277m and it has been assumed that this will continue for 2016-17.
- 14.9 **Capital Receipts** When a fixed asset is sold, provided that the sale receipt is over £10k, the income has to be treated as a "capital receipt", which means that it can only be used to fund capital expenditure. All of the monies received from the disposal of General Fund assets are available to the Council for use.
- 14.10 **Unsupported Borrowing** The Local Government Act 2003 gave local authorities the ability to borrow for capital expenditure above the level supported by Government Grant, provided that such action complies with the Chartered Institute of Public Finance and Accountancy (CIPFA) Code of Prudential Borrowing ("The Prudential Code"); the objectives of which are to ensure that capital investment plans are affordable, prudent and sustainable. Essentially, it provides a number of controls to ensure that the Council does not incur additional debt without fully understanding the financial implications both now and in the future. It is anticipated that borrowing of £1.839m will be required to support the General Fund Capital Programme in 2016-17.
- 14.11 **Capital Projects Reserve** A mid-year review of the capital programme will be undertaken in light of the limited capital receipts achieved to date. It is anticipated any balances remaining within the capital projects reserve will be fully utilised to balance the existing 2015-16 programme.

# 15.5 The Draft Capital Budgets 2016-17 to 2019-20

The draft General Fund Capital Expenditure Budget for 2016-17 that is proposed for Members' approval is £4.332m (including 2015/16 slippage identified below), which will be funded in the main from capital grant, usable capital receipts and prudential borrowing. This is shown in summary format below.

|                                       | 2015-16<br>Slippage<br>£'000 | 2016-17<br>£'000 | 2017-18<br>£'000 | 2018-19<br>£'000 | 2019-20<br>£'000 |
|---------------------------------------|------------------------------|------------------|------------------|------------------|------------------|
| Statutory and Mandatory<br>Schemes    |                              | 1,277            | 1,277            | 1,277            | 1,277            |
| Schemes continuing from prior years   | 105                          | 927              | 703              |                  |                  |
| Annual Enhancement Schemes            |                              | 780              | 580              | 330              | 580              |
| Wholly/Part Externally Funded Schemes |                              | 168              | 851              |                  |                  |
| Replacements and Enhancements         |                              | 1,000            | 100              |                  |                  |
| Area Improvement                      |                              |                  |                  |                  |                  |
| Capitalised Salaries                  |                              | 75               | 75               | 75               | 75               |
| Total Capital Programme Expenditure   | 105                          | 4,227            | 3,586            | 1,682            | 1,932            |
| Capital Resources Used:               |                              |                  |                  |                  |                  |
| Capital Receipts and<br>Reserves      | 0                            | 1,091            | 592              | 155              | 155              |
| Capital Grants and<br>Contributions   |                              | 1,402            | 2,268            | 1,277            | 1,277            |
| Contributions from Revenue            | 0                            | 0                | 0                | 0                | 0                |
| Prudential Borrowing                  | 105                          | 1,734            | 726              | 250              | 500              |
| Total Funding                         | 105                          | 4,227            | 3,586            | 1,682            | 1,932            |